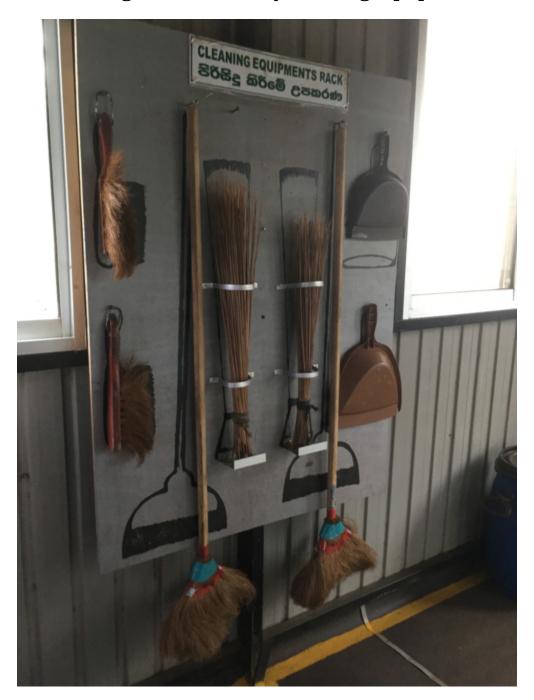

% of Tea Production from Tea Small Holder Sector. | C O P - Sri Lanka - US\$ 3.06[Rs.391.39] (60% Labour Cost) THIS IS THE HIGEST AMONGEST THE WORLD | Productivity - National - 1,421kg/ha. THIS IS THE LOWEREST AMONGEST THE WORLD | High Grown -2,034kg/ha. | Mid Grown - 662kg/ha. | Low Grown 1,682kg/ha. | Corporate Sector - 1,275kg/ha. | Small Holder Sector 2,450kg/ha.

### \* Colombo Tea Auction Catalog at the Ceylon Chamber of Commerce



\*Cuppa Milk Tea at the Ceylon Chamber of Commerce



### \*ROADSIDE MARKET



**<u>BioFoods Organic Tea Factory</u>** - Raw Material



**BioFoods Organic Tea Factory - Roller** 



**BioFoods Organic Tea Factory - Comparing Tea Grades** 



**BioFoods Organic Tea Factory - Hand Packing** 



### **BioFoods Organic Tea Factory Cleaning Equipment Rack**



### BioFoods Organic Tea Factory Green Tea & Garden Grown Banana



### \*<u>Unilever Instant Tea Factory</u> Board Room



\*Unilever Instant Tea Factory



### \*Sri Lanka Rupees ~ a day of leisure!



\*Bentota Beach Resort by Cinnamon A day of leisure!



\*Bentota Beach Resort Tea Samovar



### \*Bentota Beach Resort Tea Cocktail & Tea Mocktail Menu



### \*Bye Bye Sri Lanka & Thanks for the Memories!



### **LEARN MORE**

**Sri Lanka Tea Board** Website: <a href="http://www.pureceylontea.com">http://www.pureceylontea.com</a>
Facebook: <a href="https://www.facebook.com/pages/Sri-Lanka-Tea-Board/181010221960446">https://www.facebook.com/pages/Sri-Lanka-Tea-Board/181010221960446</a>

~ Linda Villano, SerendipiTea